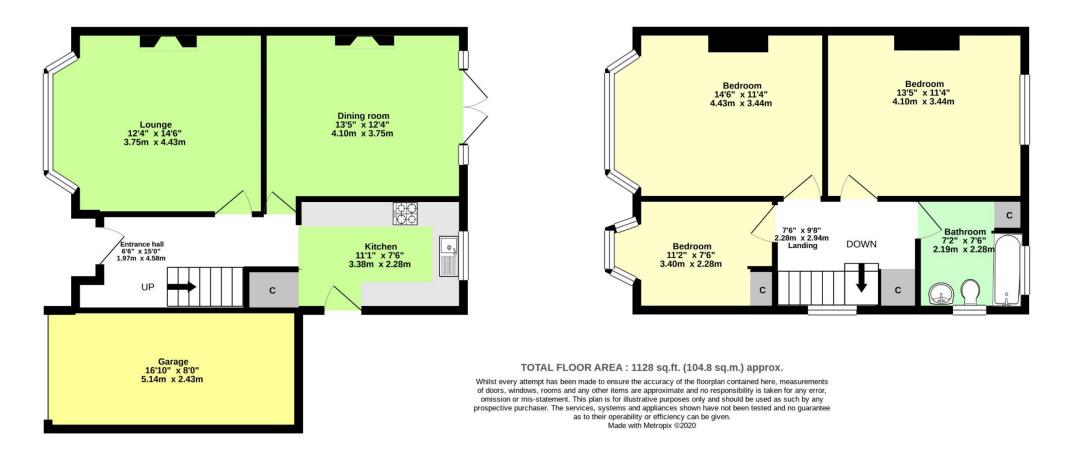

## EPSOM DOWNS KT18 5RW

A good size semi detached house requiring some modernisation, offering excellent scope for extension and offered for sale with no onward chain.

The property features a good size entrance hall, lounge, dining room, kitchen, three bedrooms and a bathroom and benefits from some double glazing and central heating.

Outside, there is parking to the front and a small area of garden, a single attached garage and a large west facing rear garden.

The house is conveniently close to Epsom Downs School, Tadworth Sports Centre and a range of shops and services including train stations at either Tadworth or Tattenham Corner.

ASKING PRICE £465,000

1st floor 503 sq.ft. (46.7 sq.m.) approx.