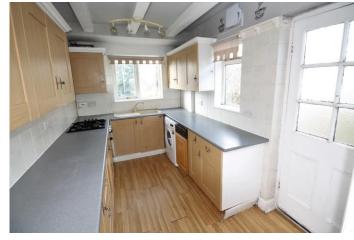

## EPSOM DOWNS KT18 5RW

A good size semi detached house requiring some modernisation, offering excellent scope for extension and offered for sale with no onward chain.

The property features a good size entrance hall, lounge, dining room, kitchen, three bedrooms and a bathroom and benefits from some double glazing and central heating.