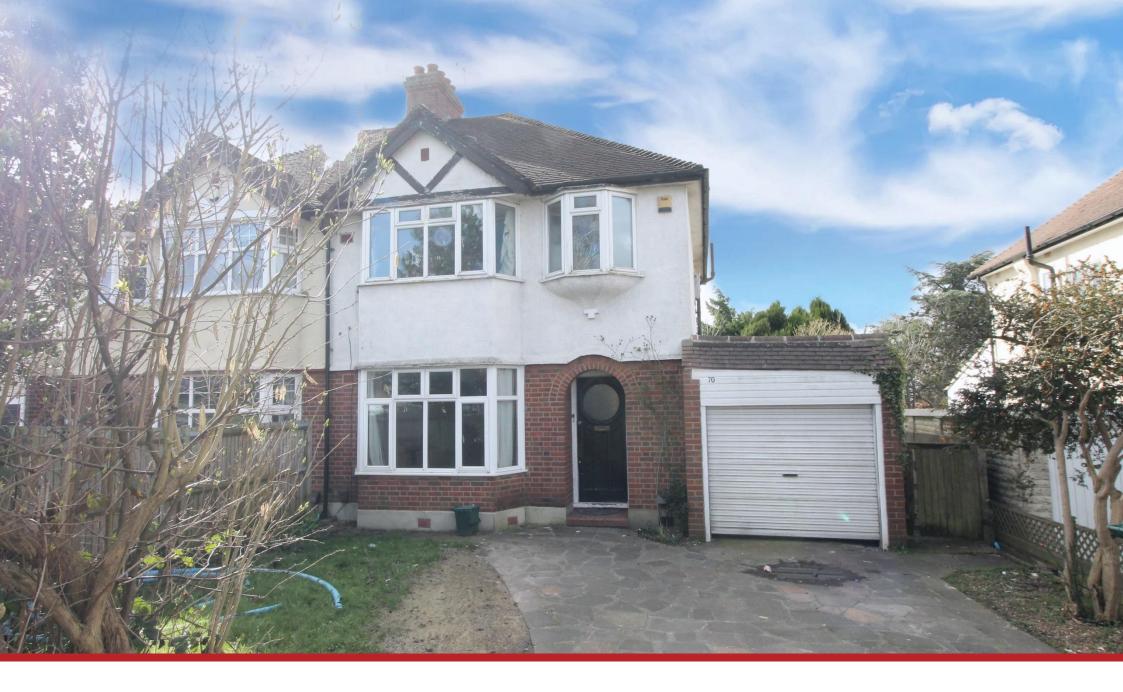

## 70 MERLAND RISE

## EPSOM DOWNS KT18 5RW

A good size semi detached house requiring some modernisation, offering excellent scope for extension and offered for sale with no onward chain.

The property features a good size entrance hall, lounge, dining room, kitchen, three bedrooms and a bathroom and benefits from some double glazing and central heating.

Outside, there is parking to the front and a small area of garden, a single attached garage and a large west facing rear garden.

The house is conveniently close to Epsom Downs School, Tadworth Sports Centre and a range of shops and services including train stations at either Tadworth or Tattenham Corner.