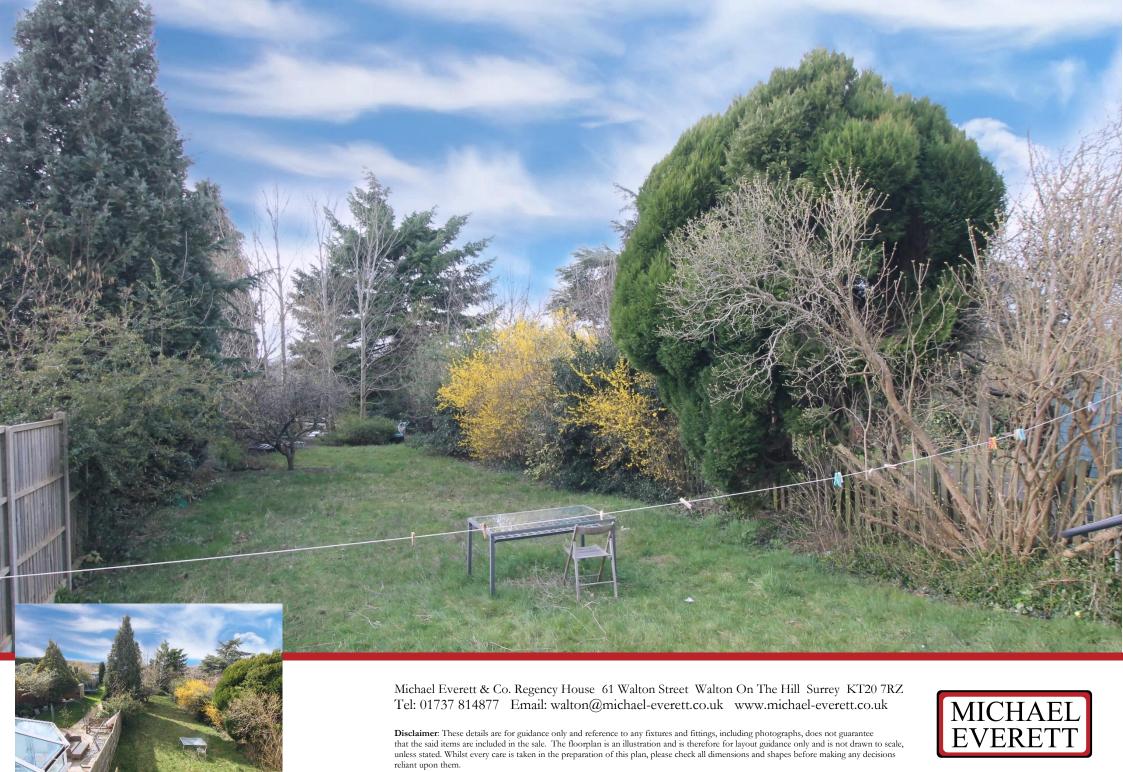

Outside, there is parking to the front and a small area of garden, a single attached garage and a large west facing rear garden.

The house is conveniently close to Epsom Downs School, Tadworth Sports Centre and a range of shops and services including train stations at either Tadworth or Tattenham Corner.